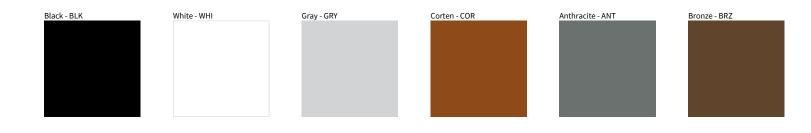

## MINI RECESSED COLOR FINISH CHART

| PROJECT  |
|----------|
| ТҮРЕ     |
| NOTES    |
| QUANTITY |
| DATE     |

Digital: Not all screens are calibrated the same, and therefore, colors will appear differently between screens.